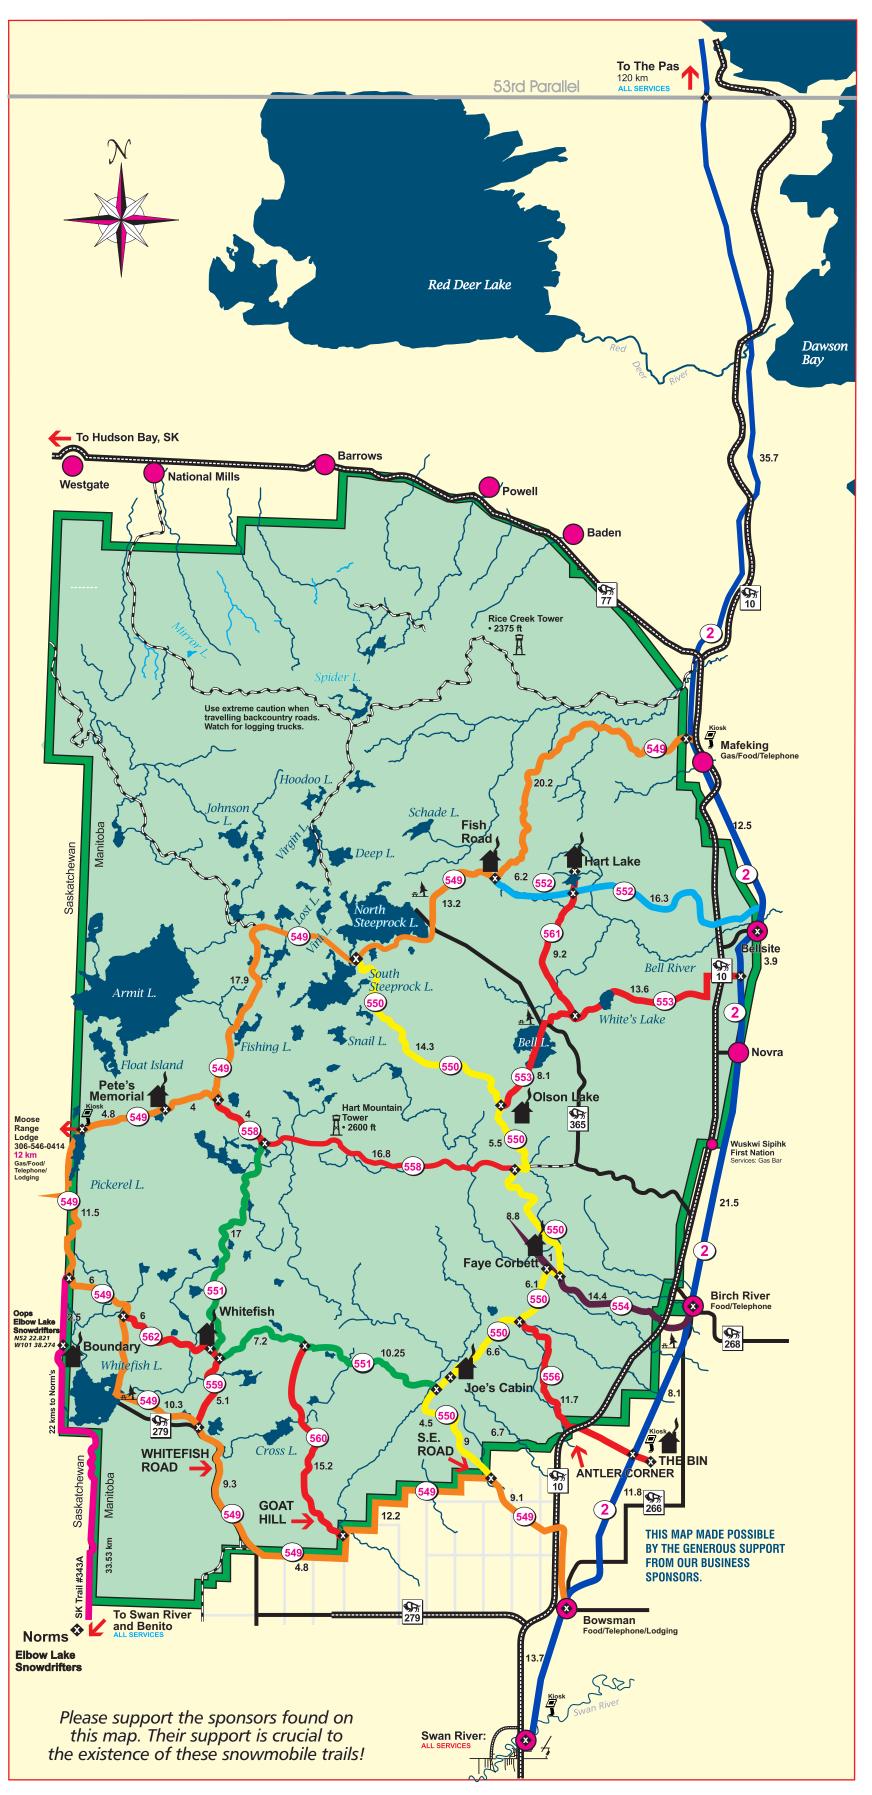

W101 12.772

The Bin

Oops - Sask.

**Elbow Lake Snowdrifters** 

Boundary

N52 29.858

W101 16.366

N52 29.305

N52 24.841

W101 33.864

W101 14.076

Olson Lake

**Pete's Memorial** 

Faye Corbett

Memorial

W101 18.601

N52 20.044

N52 22.821

W101 08.232

W101 38.274

507 3rd Avenue South, Swan River 204-734-6222 www.neweraagtech.com

Phone 204-734-9331 Fax 204-734-4785

**Brett Church** 