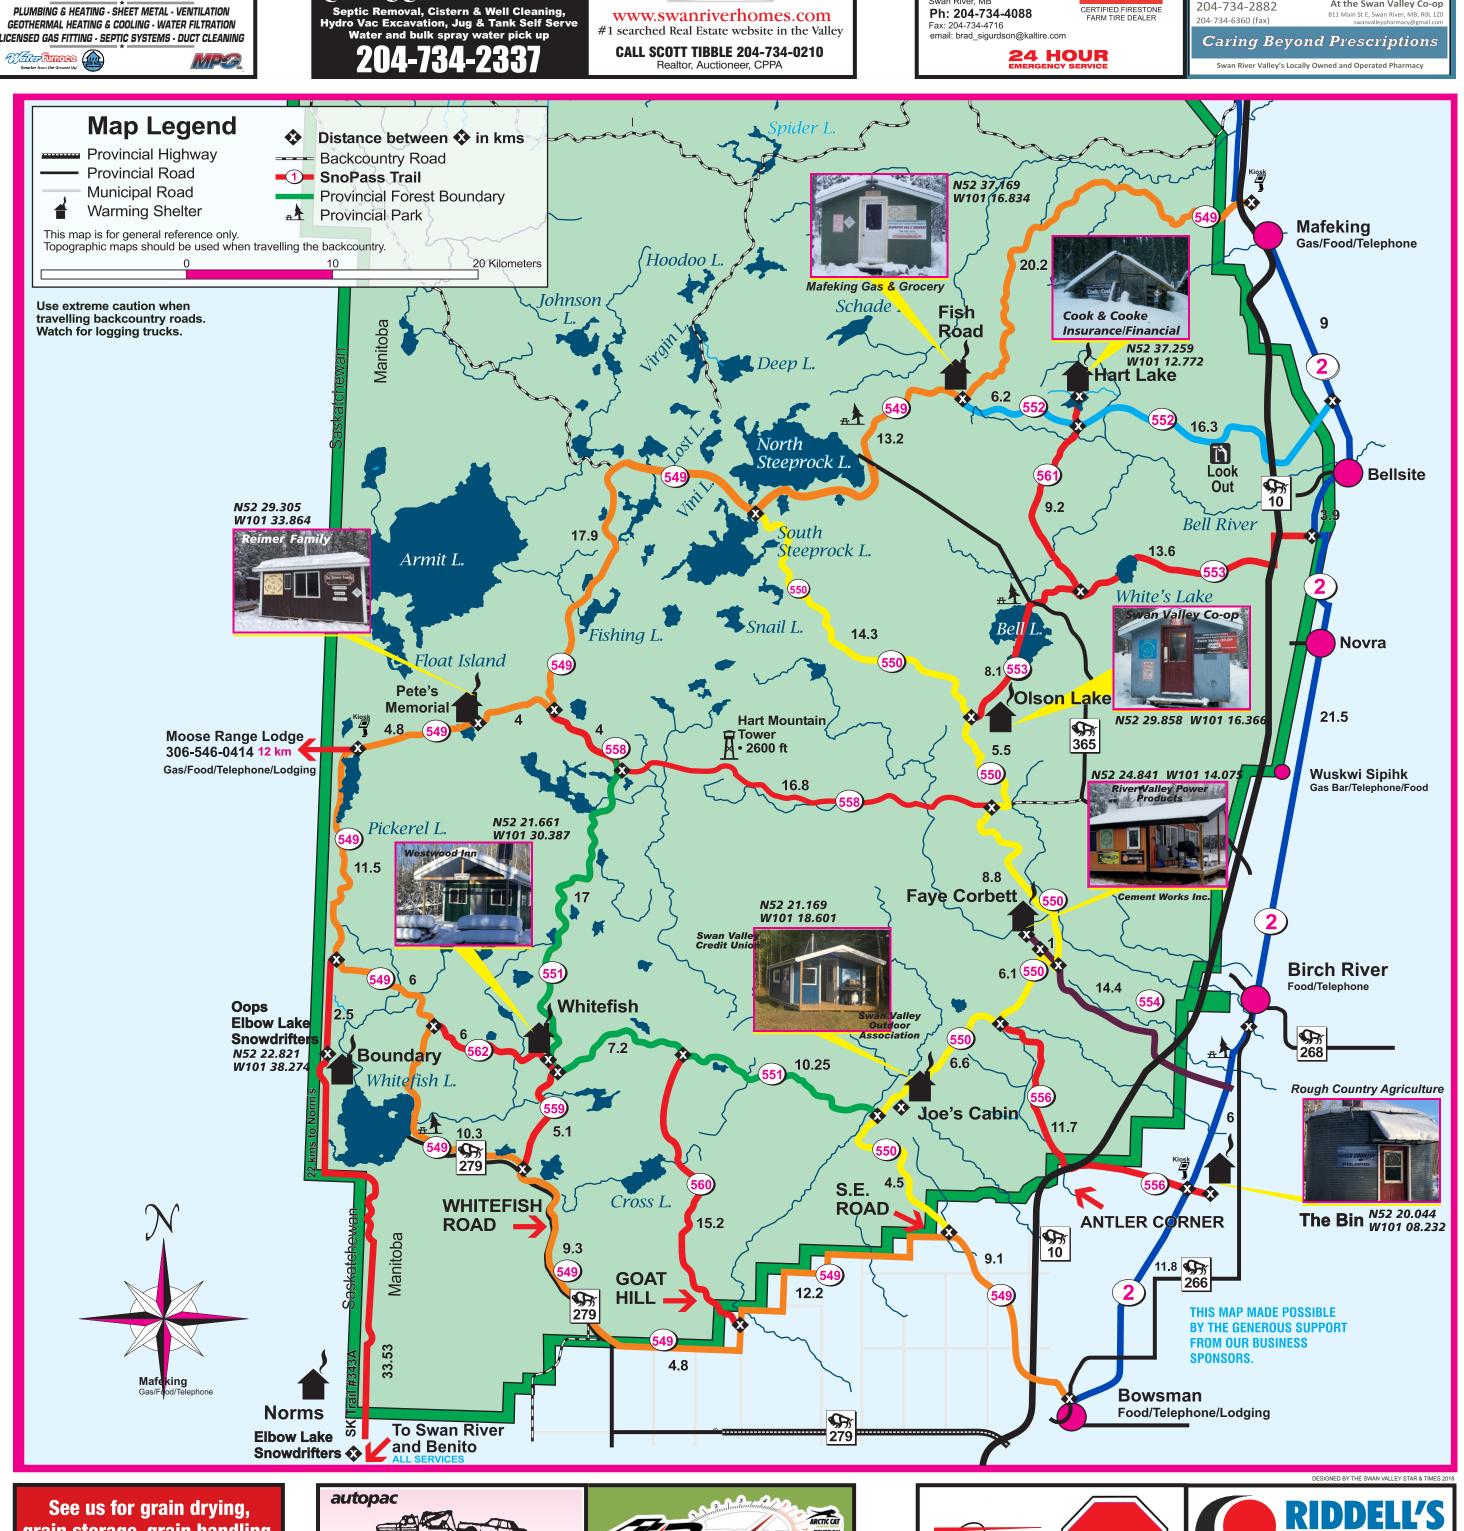

### Welcome to some great riding country!

Since 1997 North Mountain Riders has been investing countless volunteer hours in an effort to be true to our purpose statement. "North Mountain Riders exists for the purpose of encouraging healthy family outdoor sports and entertainment by maintaining and improving the network of snowmobile trails in the Porcupine Forest Reserve and surrounding areas." We welcome you to bring your licensed and snopassed snowmobile into our trail system and experience the results for yourself. Everyone from the avid rider to those who just dream about it can find some great destinations here. Be aware of two way traffic on our trails and exercise special caution when crossing water bodies.

W101 12.772

The Bin

Oops - Sask.

**Elbow Lake Snowdrifters** 

Boundary

N52 29.858

W101 16.366

N52 29.305

N52 24.841

W101 33.864

W101 14.076

Olson Lake

**Pete's Memorial** 

Faye Corbett

Memorial

W101 18.601

N52 20.044

N52 22.821

W101 08.232

W101 38.274

507 3rd Avenue South, Swan River 204-734-6222 www.neweraagtech.com

Phone 204-734-9331 Fax 204-734-4785

**Brett Church** 